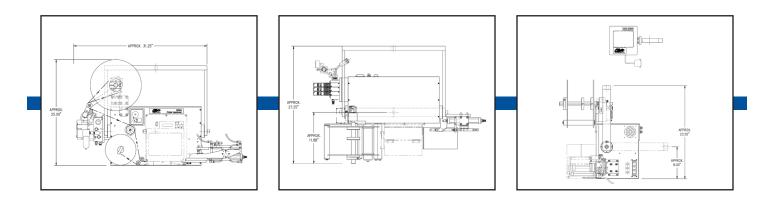

Right hand and left hand versions are offered for either side of the conveyor handling labels up to 7.1" wide, up to 6.6" print width. All 3600a-PA units are equipped with multiple onboard I/O signals prewired to external connectors, and the print engines offer Serial, Parallel, Ethernet, USB or wireless data communication.

#### **Optional Features:**

Low label, Low Ribbon, End of Web, End of Ribbon Stack light (silent or audible) Allen-Bradley plc *Consult CTM Labeling Systems for other options* 

Weight: Approx. 120 lbs.