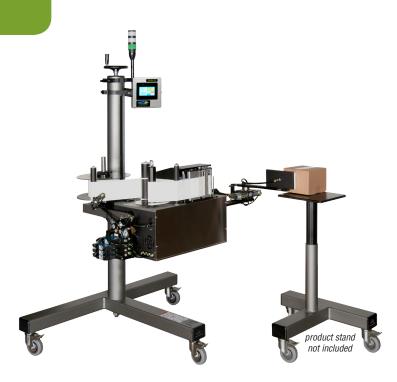

3600a-PA Swing Tamp

The 3600a-PA Swing Tamp, Printer-Applicator is a rugged, high speed, thermal transfer/direct thermal labeler used to print and apply pressure sensitive labels to the leading panel of various cartons, cases or pallets.

#### Features:

The 3600a-PA Swing Tamp, Printer-Applicator is a rugged, high speed, thermal transfer/direct thermal labeler used to print and apply pressure sensitive labels to the leading panel of various cartons, cases or pallets.

The single panel labeler uses a Sato, Zebra or Datamax print engine integrated into the applicator to print variable data with bar codes, alpha-numerics and graphics, and can be mounted in almost any position-up, down, reels up or upright depending upon label size and orientation on the product. Normal and fine detail printing is available with a choice of 203, 305, 400 and 609 dpi print resolutions, depending on manufacturer.

Right hand and left hand versions are offered for either side of the conveyor handling labels up to 7.1" wide, up to 6.6" print width. All 3600a-PA units are equipped with multiple onboard I/O signals prewired to external connectors, and the print engines offer Serial, Parallel, Ethernet, USB or wireless data communication.

The heavy duty, rack and pinion dual cylinder rotary actuator and custom designed swing arm length allows the unit to reach out to products which are not at the edge of the conveyor.

Set-up is easy, repeatable and stable with the micro plc controller with the color touch screen HMI display for operator access to set-up parameters.