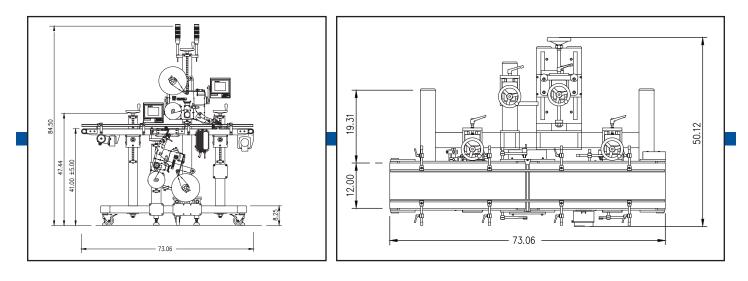

## System dimensions:

Varies, approx. 75" height, to 72" long standard, to 96" long custom