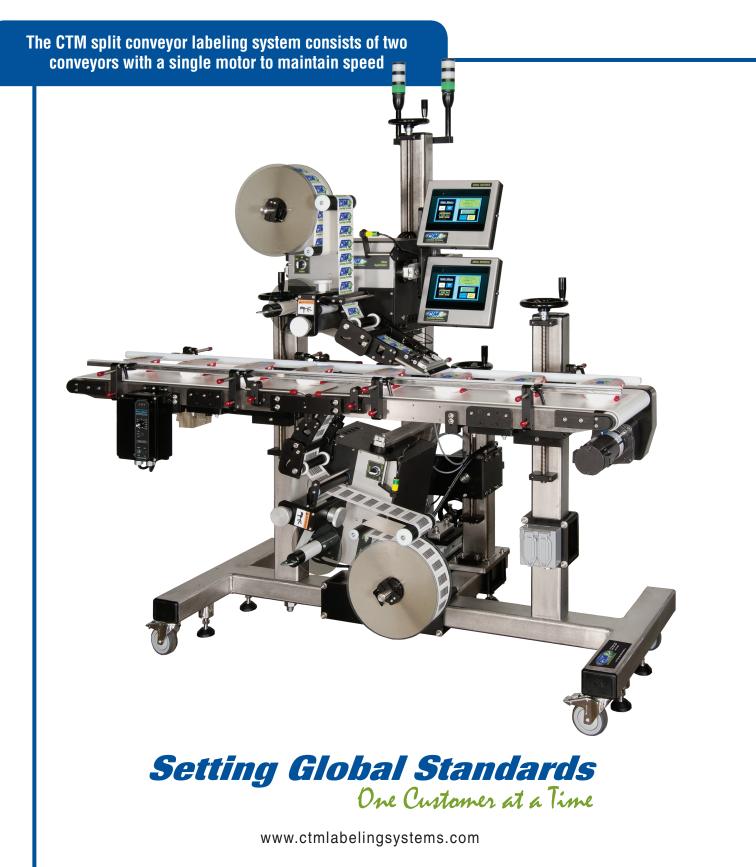

# Features:

The CTM split conveyor labeling system consists of two, 3ft. long conveyors positioned in-line driven with a single variable speed DC drive motor to maintain a common speed across a short transfer gap. This design allows not only top labeling with any of CTM's fine line of advanced 360a applicators or 3600a printer-applicators, but the gap allows the use of its merge applicator for wipe on labeling to the bottoms of various products such as trays and clamshells.

The conveyors use 12" wide high friction white belting material for product traction and gap transfer, while a "v" section on the underside mates with a "v" grooved stainless steel bedplate for positive belt tracking; side frames are also stainless steel.

Main frame and labeler mountings are "Steel-It" painted carbon steel with stainless steel as an Option.

Bottom labeling for print and apply uses the CTM 360a merge labeler with integrated loose loop design.